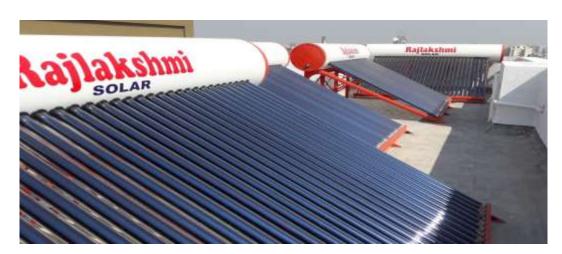

## Solar Water Heating System:- (Domestic & Industrial)

Solar Water Heating System consists of Evacuated tubes or Collector plate to collect solar energy and an insulated storage tank to store hot water. So this collected solar energy used to heat the circulated water thorough tubes by using thermo siphon phenomenon and stored into storage tank.

100 LPD Solar water heating system can replace electric geyser for residential use and save 1000-1500 units electricity annually.

Solar water heater system consists of Hot water storage tank, Evacuated Tubes or Collector Panel, Stand, Insulation and Outer cover or casing. Solar water heating systems available from 100 LPD to 500 LPD and multiple of them.