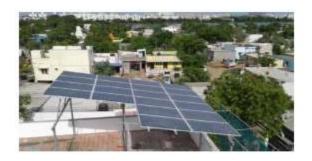

## Off Grid Roof Top Solar Power Plant

Off Grid roof top solar power plant is electricity generating Solar PV power system that stored electricity into battery during sunshine hours. This stored electricity can be used as backup energy during load shading hour's .This system is also called as standalone PV system.

This PV system consists of solar panels, off grid solar inverter or power conditioning unit, DC, AC Protections and Load distribution box etc.

An off grid solar system must be designed appropriately so that it will generate enough power throughout the year and have enough battery capacity to meet the home's requirements even when cloudy days or less sunny hour's in the winter.

The high cost of batteries means off grid systems are much more expensive than on grid systems and so are usually only needed in more remote areas that are far from the electricity grid.