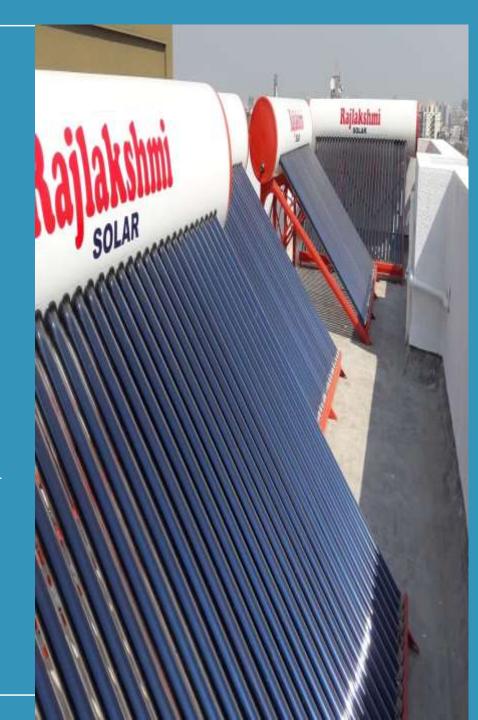

## Solar Water Heating System:- (Domestic & Industrial)

Solar Water Heating System consists of Evacuated tubes or Collector plate to collect solar energy and an insulated storage tank to store hot water. So this collected solar energy used to heat the circulated water thorough tubes by using thermo siphon phenomenon and stored into storage tank.

100 LPD Solar water heating system can replace electric geyser for residential use and save 1000-1500 units electricity annually.

Solar water heater system consists of Hot water storage tank, Evacuated Tubes or Collector Panel, Stand, Insulation and Outer cover or casing. Solar water heating systems available from 100 LPD to 500 LPD and multiple of them.

#### Features

HUGE SAVING IN ELECTRICITY COST.

24 HOURS WATER SUPPLY.

LOW MAINTENANCE AND LONG LIFE OF THE SYSTEM.

INITIAL INVESTMENT RECOVERS IN MINIMUM DURATION I.E. ROI IS HIGH.

ECO-FRIENDLY SOLUTIONS, IT DOES SUPPOSE TO PRODUCE CLEAN ENERGY.