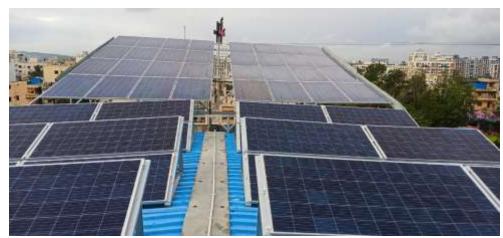

#### Grid Connected (On Grid) Roof Top Solar Power Plant

Grid connected or On Grid roof top solar power plant is electricity generating Solar PV power system that is connected to the utility grid.

A grid connected PV system consists of solar panels, one or several string or central solar inverter, DC, AC Protections, Bi-directional Net meter etc.

They range from small residential and commercial roof top systems to large utility-scale solar power feeder. This system meets electricity demand of customer, and it feeds excess power into grid when there is low or no-load conditions.

This excess energy fed to the grid or energy required during night hour's measures by Bi-direction meter which is called as net-meter. Since power is banked in the grid during day hours so no battery required for storage