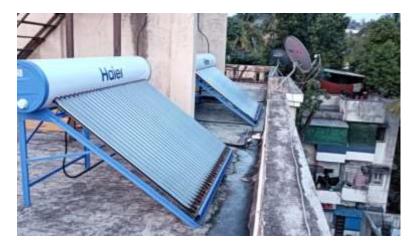

## Solar Water Heating System:- (Domestic & Industrial)

Solar Water Heating System consists of Evacuated tubes or Collector plate to collect solar energy and an insulated storage tank to store hot water. So this collected solar energy used to heat the circulated water thorough tubes by using thermo siphon phenomenon and stored into storage tank.

100 LPD Solar water heating system can replace electric geyser for residential use and save 1000-1500 units electricity annually.

Solar water heater system consists of Hot water storage tank, Evacuated Tubes or Collector Panel, Stand, Insulation and Outer cover or casing. Solar water heating systems available from 100 LPD to 500 LPD and multiple of them.