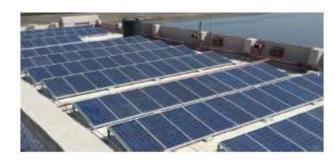

#### Grid Connected (On Grid) Roof Top Solar Power Plant

Grid connected or On Grid roof top solar power plant is electricity generating Solar PV power system that is connected to the utility grid.

A grid connected PV system consists of solar panels, one or several string or central solar inverter, DC, AC Protections, Bi-directional Net meter etc.

They range from small residential and commercial roof top systems to large utility-scale solar power feeder. This system meets electricity demand of customer, and it feeds excess power into grid when there is low or no-load conditions.

This excess energy fed to the grid or energy required during night hour's measures by Bi-direction meter which is called as net-meter. Since power is banked in the grid during day hours so no battery required for storage