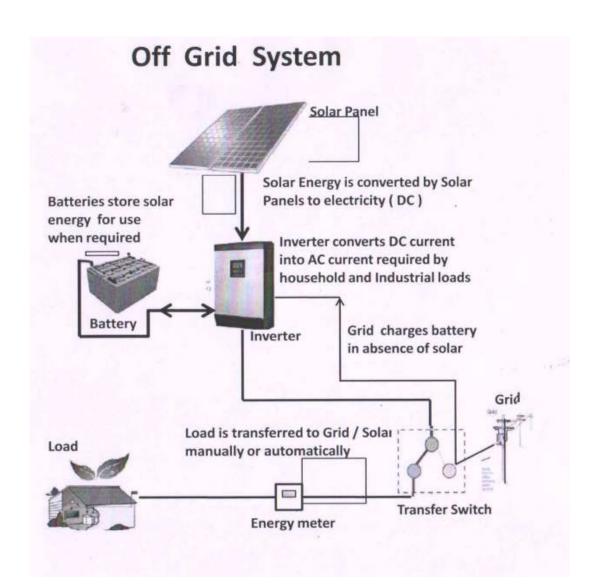

## Off Grid Roof Top Solar Power Plant

Off Grid roof top solar power plant is electricity generating Solar PV power system that stored electricity into battery during sunshine hours. This stored electricity can be used as backup energy during load shading hour's .This system is also called as standalone PV system.

This PV system consists of solar panels, off grid solar inverter or power conditioning unit, DC, AC Protections and Load distribution box etc.

An off grid solar system must be designed appropriately so that it will generate enough power throughout the year and have enough battery capacity to meet the home's requirements even when cloudy days or less sunny hour's in the winter.

The high cost of batteries means off grid systems are much more expensive than on grid systems and so are usually only needed in more remote areas that are far from the electricity grid.

### WORKING OF SOLAR OFF GRID SYSTEM

No access to utility grid.

Become energy self sufficient.

Eco friendly solutions, it does suppose to produce clean energy.