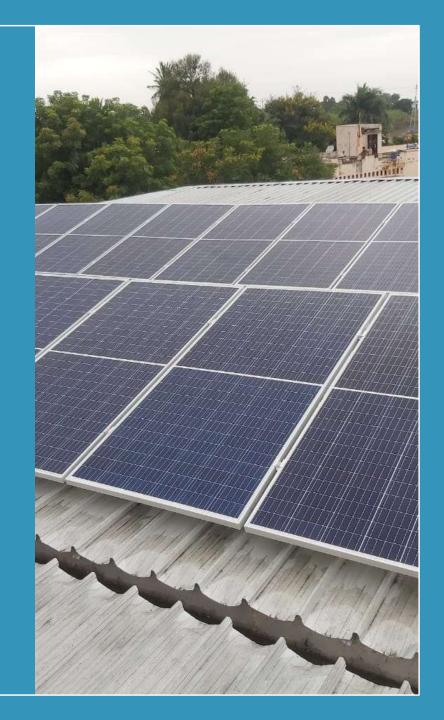

#### Grid Connected (On Grid) Roof Top Solar Power Plant

Grid connected or On Grid roof top solar power plant is electricity generating Solar PV power system that is connected to the utility grid.

A grid connected PV system consists of solar panels, one or several string or central solar inverter, DC, AC Protections, Bi-directional Net meter etc.

They range from small residential and commercial roof top systems to large utility-scale solar power feeder. This system meets electricity demand of customer, and it feeds excess power into grid when there is low or no-load conditions.

This excess energy fed to the grid or energy required during night hour's measures by Bi-direction meter which is called as net-meter. Since power is banked in the grid during day hours so no battery required for storage