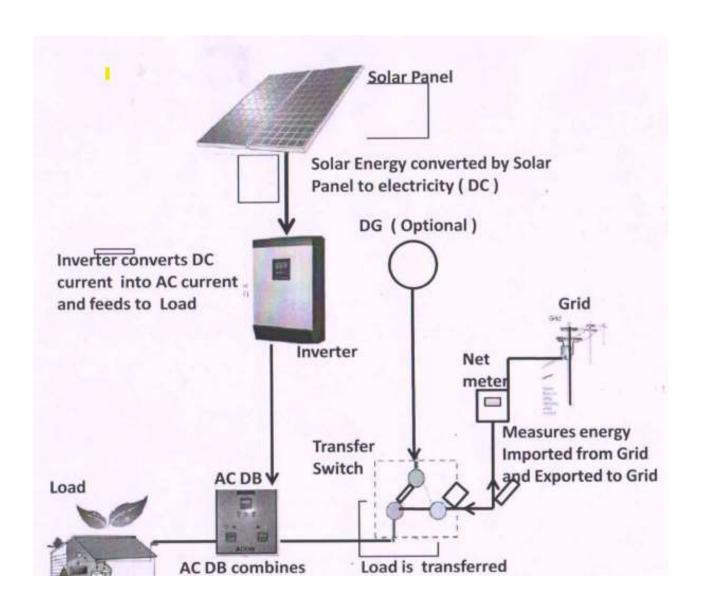

#### Grid Connected (On Grid) Roof Top Solar Power Plant

Grid connected or On Grid roof top solar power plant is electricity generating Solar PV power system that is connected to the utility grid.

A grid connected PV system consists of solar panels, one or several string or central solar inverter, DC, AC Protections, Bi-directional Net meter etc.

They range from small residential and commercial roof top systems to large utility-scale solar power feeder. This system meets electricity demand of customer, and it feeds excess power into grid when there is low or no-load conditions.

This excess energy fed to the grid or energy required during night hour's measures by Bi-direction meter which is called as net-meter. Since power is banked in the grid during day hours so no battery required for storage

#### WORKING OF SOLAR GRID CONNECTED SYSTEM

As no use of battery its saves battery cost as well as battery maintenance cost.

MNRE/MEDA subsidy available for Individual Residential or Society customers, NGO's, Trust Hospital's and Trust Institute which is eligible for MNRE/MEDA Criteria.