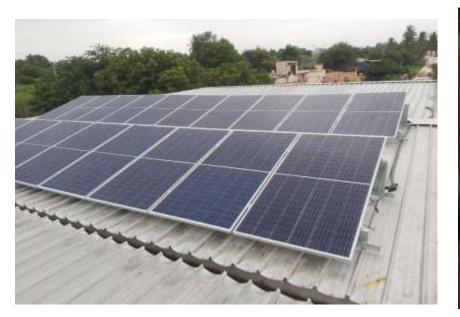

#### Grid Connected (On Grid) Roof Top Solar Power Plant

Grid connected or On Grid roof top solar power plant is electricity generating Solar PV power system that is connected to the utility grid.

A grid connected PV system consists of solar panels, one or several string or central solar inverter, DC, AC Protections, Bi-directional Net meter etc.

They range from small residential and commercial roof top systems to large utility-scale solar power feeder. This system meets electricity demand of customer, and it feeds excess power into grid when there is low or no-load conditions.

This excess energy fed to the grid or energy required during night hour's measures by Bi-direction meter which is called as net-meter. Since power is banked in the grid during day hours so no battery required for storage