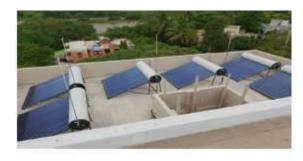

## Solar Water Heating System:- (Domestic & Industrial)

Solar Water Heating System consists of Evacuated tubes or Collector plate to collect solar energy and an insulated storage tank to store hot water. So this collected solar energy used to heat the circulated water thorough tubes by using thermo siphon phenomenon and stored into storage tank.

100 LPD Solar water heating system can replace electric geyser for residential use and save 1000-1500 units electricity annually.

Solar water heater system consists of Hot water storage tank, Evacuated Tubes or Collector Panel, Stand, Insulation and Outer cover or casing. Solar water heating systems available from 100 LPD to 500 LPD and multiple of them.