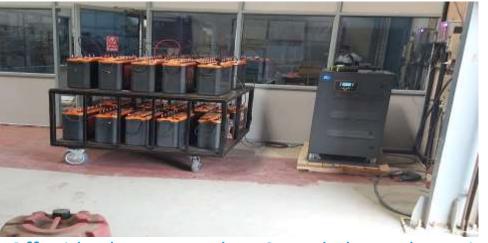

## Off Grid Roof Top Solar Power Plant

Off Grid roof top solar power plant is electricity generating Solar PV power system that stored electricity into battery during sunshine hours. This stored electricity can be used as backup energy during load shading hour's .This system is also called as standalone PV system.

This PV system consists of solar panels, off grid solar inverter or power conditioning unit, DC, AC Protections and Load distribution box etc.

An off grid solar system must be designed appropriately so that it will generate enough power throughout the year and have enough battery capacity to meet the home's requirements even when cloudy days or less sunny hour's in the winter.

The high cost of batteries means off grid systems are much more expensive than on grid systems and so are usually only needed in more remote areas that are far from the electricity grid.