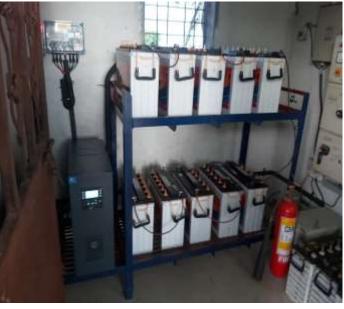

## Off Grid Roof Top Solar Power Plant

Off Grid roof top solar power plant is electricity generating Solar PV power system that stored electricity into battery during sunshine hours. This stored electricity can be used as backup energy during load shading hour's .This system is also called as standalone PV system.

This PV system consists of solar panels, off grid solar inverter or power conditioning unit, DC, AC Protections and Load distribution box etc.

An off grid solar system must be designed appropriately so that it will generate enough power throughout the year and have enough battery capacity to meet the home's requirements even when cloudy days or less sunny hour's in the winter.

The high cost of batteries means off grid systems are much more expensive than on grid systems and so are usually only needed in more remote areas that are far from the electricity grid.